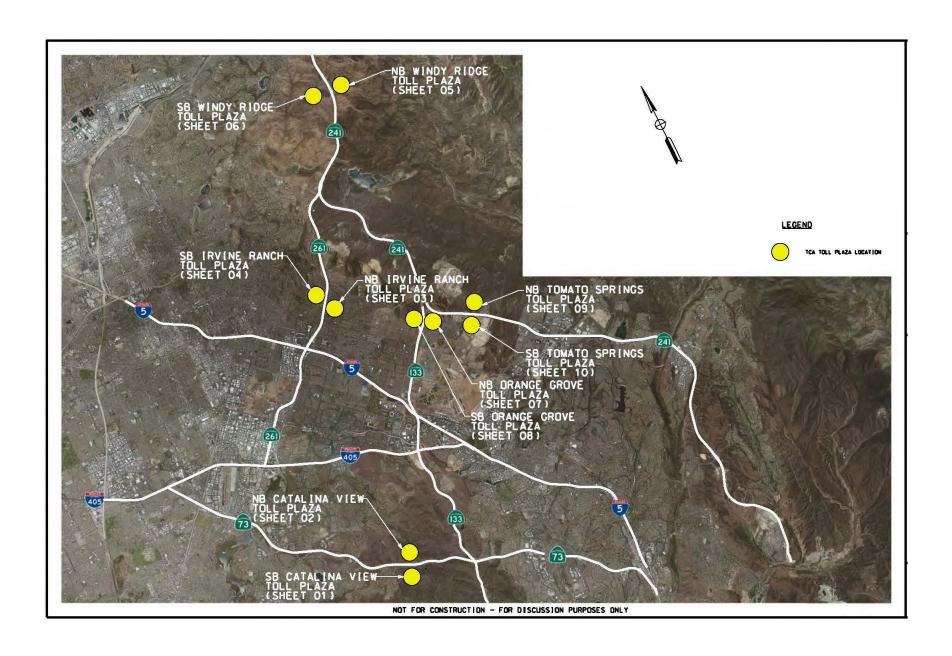

## Appendix E

| <b>To:</b> Office of Planning and Research P.O. Box 3044, Room 113                                                                                                                                                                                                                                                                                                                                                                                                                                                                                                                                                                                                                                                                                                                                                                                                                                                                                                                                                                                                                                                                                                                                                                                                                                                                                                                                                                                                                                                                                                                                                                                                                                                                                                                                                                                                                                                                                                                                                                                                                                                            | From: (Public Agency): Foothill/Eastern Transportation Corridor Agency                                                                                                                                                                                                                                                                                                                                                                                                                                                  |
|-------------------------------------------------------------------------------------------------------------------------------------------------------------------------------------------------------------------------------------------------------------------------------------------------------------------------------------------------------------------------------------------------------------------------------------------------------------------------------------------------------------------------------------------------------------------------------------------------------------------------------------------------------------------------------------------------------------------------------------------------------------------------------------------------------------------------------------------------------------------------------------------------------------------------------------------------------------------------------------------------------------------------------------------------------------------------------------------------------------------------------------------------------------------------------------------------------------------------------------------------------------------------------------------------------------------------------------------------------------------------------------------------------------------------------------------------------------------------------------------------------------------------------------------------------------------------------------------------------------------------------------------------------------------------------------------------------------------------------------------------------------------------------------------------------------------------------------------------------------------------------------------------------------------------------------------------------------------------------------------------------------------------------------------------------------------------------------------------------------------------------|-------------------------------------------------------------------------------------------------------------------------------------------------------------------------------------------------------------------------------------------------------------------------------------------------------------------------------------------------------------------------------------------------------------------------------------------------------------------------------------------------------------------------|
| Sacramento, CA 95812-3044                                                                                                                                                                                                                                                                                                                                                                                                                                                                                                                                                                                                                                                                                                                                                                                                                                                                                                                                                                                                                                                                                                                                                                                                                                                                                                                                                                                                                                                                                                                                                                                                                                                                                                                                                                                                                                                                                                                                                                                                                                                                                                     | 125 Pacifica, Suite 100, Irvine, CA 96218                                                                                                                                                                                                                                                                                                                                                                                                                                                                               |
| County Clerk County of: Orange                                                                                                                                                                                                                                                                                                                                                                                                                                                                                                                                                                                                                                                                                                                                                                                                                                                                                                                                                                                                                                                                                                                                                                                                                                                                                                                                                                                                                                                                                                                                                                                                                                                                                                                                                                                                                                                                                                                                                                                                                                                                                                | (Address)                                                                                                                                                                                                                                                                                                                                                                                                                                                                                                               |
| Project Title:Defensible Space                                                                                                                                                                                                                                                                                                                                                                                                                                                                                                                                                                                                                                                                                                                                                                                                                                                                                                                                                                                                                                                                                                                                                                                                                                                                                                                                                                                                                                                                                                                                                                                                                                                                                                                                                                                                                                                                                                                                                                                                                                                                                                | at Toll Plaza Buildings                                                                                                                                                                                                                                                                                                                                                                                                                                                                                                 |
| Project Applicant: Foothill/Eastern Tr                                                                                                                                                                                                                                                                                                                                                                                                                                                                                                                                                                                                                                                                                                                                                                                                                                                                                                                                                                                                                                                                                                                                                                                                                                                                                                                                                                                                                                                                                                                                                                                                                                                                                                                                                                                                                                                                                                                                                                                                                                                                                        | ansportation Corridor Agencies (F/ETCA)                                                                                                                                                                                                                                                                                                                                                                                                                                                                                 |
| Project Location - Specific: State Routes 133                                                                                                                                                                                                                                                                                                                                                                                                                                                                                                                                                                                                                                                                                                                                                                                                                                                                                                                                                                                                                                                                                                                                                                                                                                                                                                                                                                                                                                                                                                                                                                                                                                                                                                                                                                                                                                                                                                                                                                                                                                                                                 | <u>, 241 and 261</u>                                                                                                                                                                                                                                                                                                                                                                                                                                                                                                    |
| Project Location - City: Multiple Cities and Un                                                                                                                                                                                                                                                                                                                                                                                                                                                                                                                                                                                                                                                                                                                                                                                                                                                                                                                                                                                                                                                                                                                                                                                                                                                                                                                                                                                                                                                                                                                                                                                                                                                                                                                                                                                                                                                                                                                                                                                                                                                                               | nincorporated County Project Location - County: Orange                                                                                                                                                                                                                                                                                                                                                                                                                                                                  |
| Description of Nature, Purpose and Beneficia                                                                                                                                                                                                                                                                                                                                                                                                                                                                                                                                                                                                                                                                                                                                                                                                                                                                                                                                                                                                                                                                                                                                                                                                                                                                                                                                                                                                                                                                                                                                                                                                                                                                                                                                                                                                                                                                                                                                                                                                                                                                                  | ries of Project:                                                                                                                                                                                                                                                                                                                                                                                                                                                                                                        |
| Orange County Fire Authority Guidelines, to a maintain defensible space between buildings include trimming or removing plants to create them; removing dead and dying plant materia weeds and grasses down to a maximum heig found on the Undesirable Plant List and replate the maintain or the plant of the country of the plant of the | azas on State Routes 133, 241 and 261, in accordance with the reduce the combustible fuel mass of the remaining plants to and the abutting wildland to reduce fire danger. Specific activities the recommended vertical and horizontal separation between al, dry leaves, twigs and small branches; string trimming annual pht of four (4) inches, remove cut material; removing vegetation ant using drought-tolerant, fire-resistant plants; and eliminating ucture or reduce vegetation cover to below two (2) feet. |
| Name of Public Agency Approving Project:                                                                                                                                                                                                                                                                                                                                                                                                                                                                                                                                                                                                                                                                                                                                                                                                                                                                                                                                                                                                                                                                                                                                                                                                                                                                                                                                                                                                                                                                                                                                                                                                                                                                                                                                                                                                                                                                                                                                                                                                                                                                                      | Foothill/Eastern Transportation Corridor Agency                                                                                                                                                                                                                                                                                                                                                                                                                                                                         |
| Name of Person or Agency Carrying Out Proj                                                                                                                                                                                                                                                                                                                                                                                                                                                                                                                                                                                                                                                                                                                                                                                                                                                                                                                                                                                                                                                                                                                                                                                                                                                                                                                                                                                                                                                                                                                                                                                                                                                                                                                                                                                                                                                                                                                                                                                                                                                                                    | ect: Foothill/Eastern Transportation Corridor Agency                                                                                                                                                                                                                                                                                                                                                                                                                                                                    |
| Exempt Status: (check one):  ☐ Ministerial (Sec. 21080(b)(1); 15268);  ☐ Declared Emergency (Sec. 21080(b)( ☐ Emergency Project (Sec. 21080(b)(4));  ☐ Categorical Exemption. State type and ☐ Statutory Exemptions. State code num                                                                                                                                                                                                                                                                                                                                                                                                                                                                                                                                                                                                                                                                                                                                                                                                                                                                                                                                                                                                                                                                                                                                                                                                                                                                                                                                                                                                                                                                                                                                                                                                                                                                                                                                                                                                                                                                                           | 3); 15269(a));<br>; 15269(b)(c));<br>d section number: <u>Class 1 Existing Facilities Section 15304 (i)</u>                                                                                                                                                                                                                                                                                                                                                                                                             |
| Reasons why project is exempt:                                                                                                                                                                                                                                                                                                                                                                                                                                                                                                                                                                                                                                                                                                                                                                                                                                                                                                                                                                                                                                                                                                                                                                                                                                                                                                                                                                                                                                                                                                                                                                                                                                                                                                                                                                                                                                                                                                                                                                                                                                                                                                |                                                                                                                                                                                                                                                                                                                                                                                                                                                                                                                         |
| 15304(i) Minor Alteration of Land because the fuel management. There are no facts or circu                                                                                                                                                                                                                                                                                                                                                                                                                                                                                                                                                                                                                                                                                                                                                                                                                                                                                                                                                                                                                                                                                                                                                                                                                                                                                                                                                                                                                                                                                                                                                                                                                                                                                                                                                                                                                                                                                                                                                                                                                                    | California Environmental Quality Act (CEQA) under Section e project involves the removal of vegetation for the purpose of imstances specific to this project that would support an exception isted under Section 15300.2 apply. There is no reasonable ficant effect on the environment.                                                                                                                                                                                                                                |
| Lead Agency<br>Contact Person <u>: Doug Feremenga</u>                                                                                                                                                                                                                                                                                                                                                                                                                                                                                                                                                                                                                                                                                                                                                                                                                                                                                                                                                                                                                                                                                                                                                                                                                                                                                                                                                                                                                                                                                                                                                                                                                                                                                                                                                                                                                                                                                                                                                                                                                                                                         | Area Code/Telephone/Extension: 949-754-3496                                                                                                                                                                                                                                                                                                                                                                                                                                                                             |
| If filed by applicant:  1. Attach certified document of exemption 2. Has a Notice of Exemption been file approving the project? Yes Not Signature:  Signed by Lead Agency Signature                                                                                                                                                                                                                                                                                                                                                                                                                                                                                                                                                                                                                                                                                                                                                                                                                                                                                                                                                                                                                                                                                                                                                                                                                                                                                                                                                                                                                                                                                                                                                                                                                                                                                                                                                                                                                                                                                                                                           | ed by the public agency                                                                                                                                                                                                                                                                                                                                                                                                                                                                                                 |
| Authority cited: Sections 21083 and 21110, Public Re<br>Reference: Sections 21108, 21152, and 21152.1, Pub                                                                                                                                                                                                                                                                                                                                                                                                                                                                                                                                                                                                                                                                                                                                                                                                                                                                                                                                                                                                                                                                                                                                                                                                                                                                                                                                                                                                                                                                                                                                                                                                                                                                                                                                                                                                                                                                                                                                                                                                                    |                                                                                                                                                                                                                                                                                                                                                                                                                                                                                                                         |