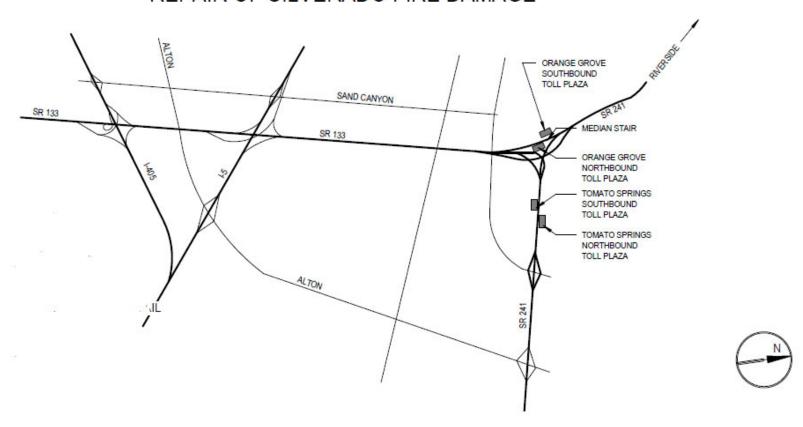

## FOOTHILL/EASTERN TRANSPORTATION CORRIDOR AGENCY TOMATO SPRINGS AND ORANGE GROVE TOLL PLAZAS REPAIR OF SILVERADO FIRE DAMAGE

**FIGURE 1: Project Location**