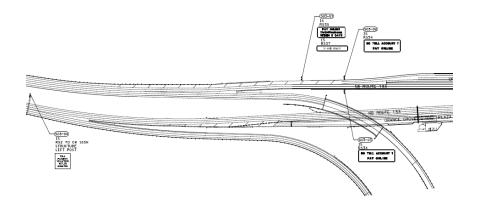

by Applicant                                                                                                                                                                                                                                                                                                                   |
| Authority cited: Sections 21083 and 21110, Public Res<br>Reference: Sections 21108, 21152, and 21152.1, Public Res                   |                                                                                                                                                                                                                                                                                                                                   |



S-1



S-2