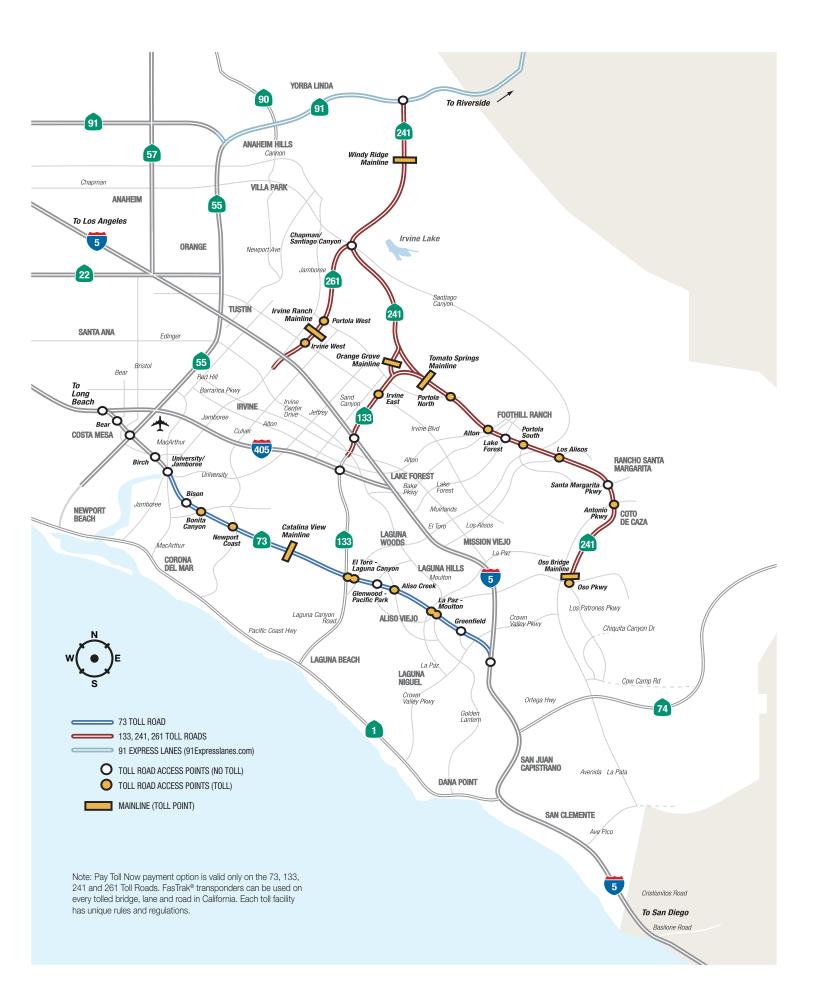

### Rate Card: Two-axle vehicles and motorcycles Rates for 73, 133, 241 and 261 Toll Roads

Rates shown are for two-axle vehicles such as cars, trucks, SUVs and motorcycles. Note that different rates apply for vehicles with three or more axles.

#### Account toll rates apply to FasTrak® accounts.

Non-account toll rates apply to payments made at TheTollRoads.com or using The Toll Roads App 5 days before or 5 days after a trip on the 73, 133, 241 and 261 Toll Roads.