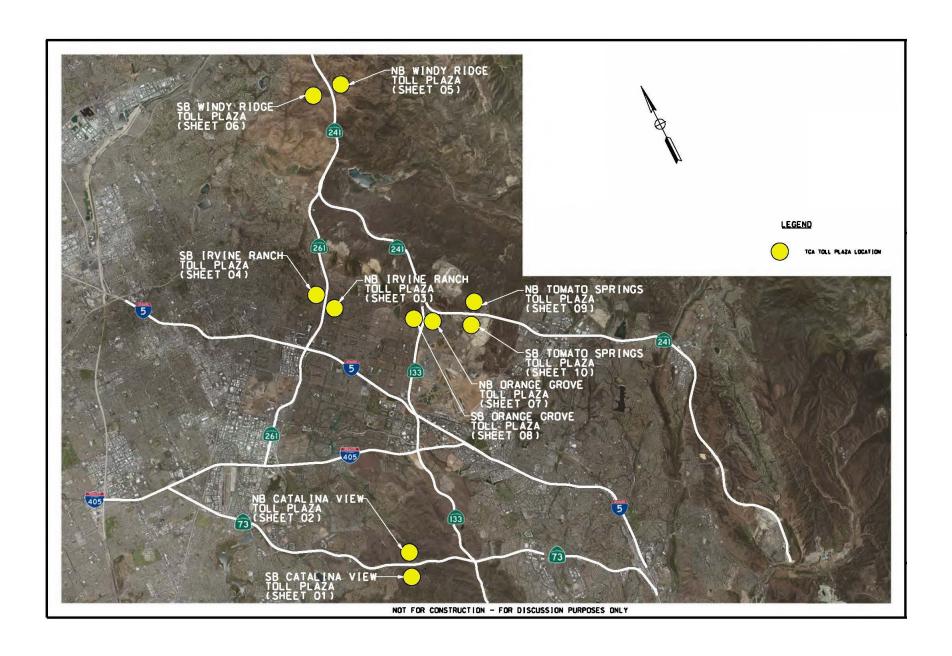

1083<br>Reference: Sections 21108, 21                                                                                                           |                                                                                                                                                             |                                                                                                                                             | ate Received for filing at OPR:                                                                                                                                                                                                                                                                                                                  |

Revised 2011