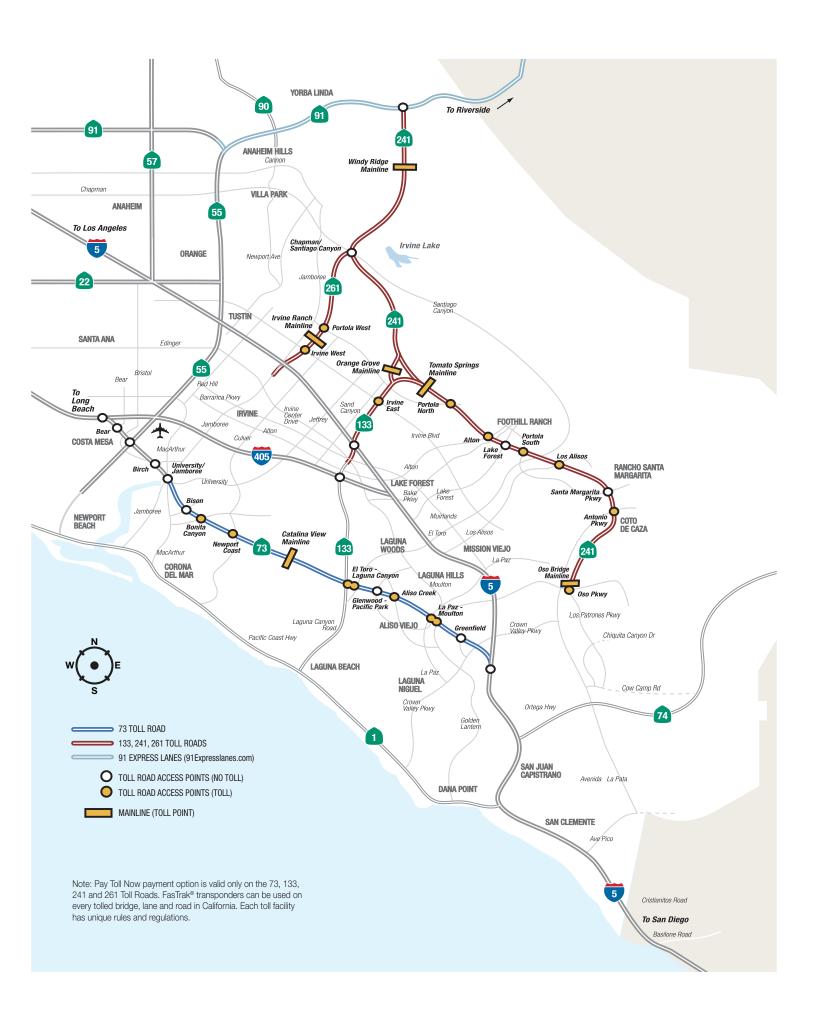

#### Rates for 73, 133, 241 and 261 Toll Roads

Rates shown are for two-axle vehicles such as cars, trucks, SUVs and motorcycles. Note that different rates apply for vehicles with three or more axles

#### Account toll rates apply to FasTrak® accounts.

Non-account toll rates apply to payments made at TheTollRoads.com or using The Toll Roads App 5 days before or 5 days after a trip on the 73, 133, 241 and 261 Toll Roads.

Rates effective July 1, 2025.

| 133 TOLL ROAD Toll Point | Monday through Friday - Southbound    | Account<br>Toll Rate | Non-Account<br>Toll Rate |
|--------------------------|---------------------------------------|----------------------|--------------------------|
|                          |                                       |                      |                          |
| Orange Grove mainline    | 12:00 a.m 6:59 a.m.                   | \$3.22               | \$3.71                   |
|                          | 7:00 a.m 7:29 a.m.                    | \$3.53               | \$3.71                   |
|                          | 7:30 a.m 8:29 a.m.                    | \$3.71               | \$3.71                   |
|                          | 8:30 a.m 8:59 a.m.                    | \$3.53               | \$3.71                   |
|                          | 9:00 a.m 11:59 p.m.                   | \$3.22               | \$3.71                   |
|                          | Monday through Friday - Northbound    |                      |                          |
|                          | 12:00 a.m 3:59 p.m.                   | \$3.22               | \$3.71                   |
|                          | 4:00 p.m 4:59 p.m.                    | \$3.53               | \$3.71                   |
|                          | 5:00 p.m 5:59 p.m.                    | \$3.71               | \$3.71                   |
|                          | 6:00 p.m 6:59 p.m.                    | \$3.53               | \$3.71                   |
|                          | 7:00 p.m 11:59 p.m.                   | \$3.22               | \$3.71                   |
|                          | Saturday and Sunday - Both Directions |                      |                          |
|                          | 12:00 a.m 11:59 p.m.                  | \$3.22               | \$3.71                   |
|                          | All Days                              |                      |                          |
| Irvine Blvd - East       | 12:00 a.m 11:59 p.m.                  | \$2.24               | \$2.24                   |
|                          |                                       |                      |                          |

|                                         | 8:30 a.m 8:59 a.m.                                        | \$3.53           | \$3.71           |
|-----------------------------------------|-----------------------------------------------------------|------------------|------------------|
|                                         | 9:00 a.m 11:59 p.m.                                       | \$3.22           | \$3.71           |
|                                         | Monday through Friday - Northbound                        |                  |                  |
|                                         | 12:00 a.m 3:59 p.m.                                       | \$3.22           | \$3.71           |
|                                         | 4:00 p.m 4:59 p.m.                                        | \$3.53           | \$3.71           |
|                                         | 5:00 p.m 5:59 p.m.                                        | \$3.71           | \$3.71           |
|                                         | 6:00 p.m 6:59 p.m.                                        | \$3.53           | \$3.71           |
|                                         | 7:00 p.m 11:59 p.m.                                       | \$3.22           | \$3.71           |
|                                         | Saturday and Sunday - Both Directions                     |                  |                  |
|                                         | 12:00 a.m 11:59 p.m.                                      | \$3.22           | \$3.71           |
|                                         | All Days                                                  |                  |                  |
| Irvine Blvd - East                      | 12:00 a.m 11:59 p.m.                                      | \$2.24           | \$2.24           |
|                                         | 12.00 0                                                   | 7                | <b>V</b>         |
| TOLL DOAD                               |                                                           |                  |                  |
| 241 TOLL ROAD                           |                                                           |                  | Non-Accour       |
| Toll Point                              | Monday through Friday - Southbound                        | Toll Rate        | Toll Rate        |
| Windy Ridge MAINLINE                    | 12:00 a.m 6:59 a.m.                                       | \$4.13           | \$4.67           |
|                                         | 7:00 a.m 7:29 a.m.<br>7:30 a.m 8:29 a.m.                  | \$4.45<br>\$4.67 | \$4.67<br>\$4.67 |
|                                         | 8:30 a.m 8:59 a.m.                                        | \$4.67           | \$4.67           |
|                                         | 9:00 a.m 11:59 p.m.                                       | \$4.13           | \$4.67           |
|                                         | •                                                         | Ų                | ψ                |
|                                         | Monday through Friday - Northbound<br>12:00 a.m 3:59 p.m. | \$4.13           | \$4.67           |
|                                         | 4:00 p.m 4:59 p.m.                                        | \$4.15           | \$4.67           |
|                                         | 5:00 p.m 5:59 p.m.                                        | \$4.67           | \$4.67           |
|                                         | 6:00 p.m 6:59 p.m.                                        | \$4.45           | \$4.67           |
|                                         | 7:00 p.m 11:59 p.m.                                       | \$4.13           | \$4.67           |
|                                         | Saturday and Sunday - Both Directions                     |                  |                  |
|                                         | 12:00 a.m 11:59 p.m.                                      | \$4.13           | \$4.67           |
|                                         | ·                                                         |                  |                  |
|                                         | Monday through Friday - Southbound                        |                  |                  |
| Tomato Springs mainLine                 | 12:00 a.m 3:59 p.m.                                       | \$3.96           | \$4.46           |
|                                         | 4:00 p.m 4:59 p.m.                                        | \$4.25           | \$4.46           |
|                                         | 5:00 p.m 5:59 p.m.                                        | \$4.46           | \$4.46           |
|                                         | 6:00 p.m 6:59 p.m.<br>7:00 p.m 11:59 p.m.                 | \$4.25<br>\$3.96 | \$4.46<br>\$4.46 |
|                                         |                                                           | ψ0.00            | ψτ.τυ            |
|                                         | Monday through Friday - Northbound<br>12:00 a.m 6:59 a.m. | \$3.96           | \$4.46           |
|                                         | 7:00 a.m 7:29 a.m.                                        | \$4.25           | \$4.46           |
|                                         | 7:30 a.m 8:29 a.m.                                        | \$4.46           | \$4.46           |
|                                         | 8:30 a.m 8:59 a.m.                                        | \$4.25           | \$4.46           |
|                                         | 9:00 a.m 11:59 p.m.                                       | \$3.96           | \$4.46           |
|                                         | Saturday and Sunday - Both Directions                     | •                |                  |
|                                         | 12:00 a.m 11:59 p.m.                                      | \$3.96           | \$4.46           |
|                                         |                                                           | 70.00            | ¥                |
| 01 (0 1) 0 0.1                          | All Days                                                  |                  |                  |
| Chapman/Santiago Cyn Rd                 | 12:00 a.m 11:59 p.m.                                      | No Toll          | No Toll          |
|                                         | Monday through Friday - Southbound                        |                  |                  |
| Portola Pkwy - North                    | 12:00 a.m 3:59 p.m.                                       | \$2.85           | \$3.35           |
| •                                       | 4:00 p.m 6:59 p.m.                                        | \$3.35           | \$3.35           |
|                                         | 7:00 p.m 11:59 p.m.                                       | \$2.85           | \$3.35           |
|                                         | Monday through Friday - Northbound                        |                  |                  |
|                                         | 12:00 a.m 6:59 a.m.                                       | \$2.85           | \$3.35           |
|                                         | 7:00 a.m 8:59 a.m.                                        | \$3.35           | \$3.35           |
|                                         | 9:00 a.m 11:59 p.m.                                       | \$2.85           | \$3.35           |
|                                         | Saturday and Sunday - Both Directions                     |                  |                  |
|                                         | 12:00 a.m 11:59 p.m.                                      | \$2.85           | \$3.35           |
|                                         |                                                           |                  |                  |
| Altan Dinne                             | All Days                                                  | 00.05            | 00.05            |
| Alton Pkwy                              | 12:00 a.m 11:59 p.m.                                      | \$2.85           | \$2.85           |
| Lake Forest Dr                          | 12:00 a.m 11:59 p.m.                                      | No Toll          | No Toll          |
| Portola Pkwy - South<br>Los Alisos Blvd | 12:00 a.m 11:59 p.m.<br>12:00 a.m 11:59 p.m.              | \$1.93<br>\$1.80 | \$1.93<br>\$1.80 |
| Santa Margarita Pkwy                    | 12:00 a.m 11:59 p.m.                                      | No Toll          | No Toll          |
| Antonio Pkwy                            | 12:00 a.m 11:59 p.m.                                      | \$1.93           | \$1.93           |
| Oso Pkwy                                | 12:00 a.m 11:59 p.m.                                      | \$2.74           | \$2.74           |
| OSO Bridge MAINLINE                     | 12:00 a.m 11:50 p.m.                                      | \$2.74           | \$2.74           |

Oso Bridge MAINLINE

| 261 TOLL ROAD              |                                       |           | Non-Account |
|----------------------------|---------------------------------------|-----------|-------------|
| Toll Point                 | Monday through Friday - Southbound    | Toll Rate | Toll Rate   |
| Irvine Ranch mainline      | 12:00 a.m 6:59 a.m.                   | \$2.85    | \$3.53      |
|                            | 7:00 a.m 7:29 a.m.                    | \$3.35    | \$3.53      |
|                            | 7:30 a.m 8:29 a.m.                    | \$3.53    | \$3.53      |
|                            | 8:30 a.m 8:59 a.m.                    | \$3.35    | \$3.53      |
|                            | 9:00 a.m 11:59 p.m.                   | \$2.85    | \$3.53      |
|                            | Monday through Friday - Northbound    |           |             |
|                            | 12:00 a.m 3:59 p.m.                   | \$2.85    | \$3.53      |
|                            | 4:00 p.m 4:59 p.m.                    | \$3.35    | \$3.53      |
|                            | 5:00 p.m 5:59 p.m.                    | \$3.53    | \$3.53      |
|                            | 6:00 p.m 6:59 p.m.                    | \$3.35    | \$3.53      |
|                            | 7:00 p.m 11:59 p.m.                   | \$2.85    | \$3.53      |
|                            | Saturday and Sunday - Both Directions |           |             |
|                            | 12:00 a.m 11:59 p.m.                  | \$2.85    | \$3.53      |
|                            | All Days                              |           |             |
| Chapman/Santiago Cyn Rd    | 12:00 a.m 11:59 p.m.                  | No Toll   | No Toll     |
| Irvine Blvd - West NB On   | 12:00 a.m 11:59 p.m.                  | \$2.85    | \$2.85      |
| Irvine Blvd - West NB Off  | 12:00 a.m 11:59 p.m.                  | \$2.24    | \$2.24      |
| Irvine Blvd - West SB On   | 12:00 a.m 11:59 p.m.                  | \$2.24    | \$2.24      |
| Irvine Blvd - West SB Off  | 12:00 a.m 11:59 p.m.                  | No Toll   | No Toll     |
| Portola Pkwy - West NB On  | 12:00 a.m 11:59 p.m.                  | \$2.85    | \$2.85      |
| Portola Pkwy - West NB Off | 12:00 a.m 11:59 p.m.                  | No Toll   | No Toll     |
| Portola Pkwy - West SB On  | 12:00 a.m 11:59 p.m.                  | \$2.85    | \$2.85      |
| Portola Pkwy - West SB Off | 12:00 a.m 11:59 p.m.                  | \$2.85    | \$2.85      |

| 73 TOLL ROAD              |                                       | Account   | Non-Account |
|---------------------------|---------------------------------------|-----------|-------------|
| Toll Point                | Monday through Friday - Southbound    | Toll Rate | Toll Rate   |
| Catalina View mainline    | 12:00 a.m 2:59 p.m.                   | \$7.31    | \$9.55      |
|                           | 3:00 p.m 4:59 p.m.                    | \$8.74    | \$9.55      |
|                           | 5:00 p.m 5:59 p.m.                    | \$9.55    | \$9.55      |
|                           | 6:00 p.m 6:59 p.m.                    | \$8.74    | \$9.55      |
|                           | 7:00 p.m 11:59 p.m.                   | \$7.31    | \$9.55      |
|                           | Monday through Friday - Northbound    |           |             |
|                           | 12:00 a.m 6:59 a.m.                   | \$7.31    | \$9.55      |
|                           | 7:00 a.m 7:59 a.m.                    | \$8.74    | \$9.55      |
|                           | 8:00 a.m 8:59 a.m.                    | \$9.55    | \$9.55      |
|                           | 9:00 a.m 9:59 a.m.                    | \$8.74    | \$9.55      |
|                           | 10:00 a.m 11:59 p.m.                  | \$7.31    | \$9.55      |
|                           | Saturday and Sunday - Both Directions |           |             |
|                           | 12:00 a.m 11:59 p.m.                  | \$7.00    | \$9.55      |
|                           |                                       |           |             |
| Di A                      | All Days                              | N = 0     |             |
| Bison Ave                 | 12:00 a.m 11:59 p.m.                  | No Toll   | No Toll     |
| Bonita Canyon Dr          | 12:00 a.m 11:59 p.m.                  | \$2.33    | \$2.33      |
| Newport Coast Dr          | 12:00 a.m 11:59 p.m.                  | \$3.86    | \$3.86      |
| El Toro Rd/Laguna Cyn/133 | 12:00 a.m 11:59 p.m.                  | \$4.16    | \$4.16      |
| Glenwood/Pacific Park Dr  | 12:00 a.m 11:59 p.m.                  | No Toll   | No Toll     |
| Aliso Creek Rd            | 12:00 a.m 11:59 p.m.                  | \$3.43    | \$3.43      |
| La Paz Rd/Moulton Pkwy    | 12:00 a.m 11:59 p.m.                  | \$2.75    | \$2.75      |
| Greenfield Dr             | 12:00 a.m 11:59 p.m.                  | No Toll   | No Toll     |